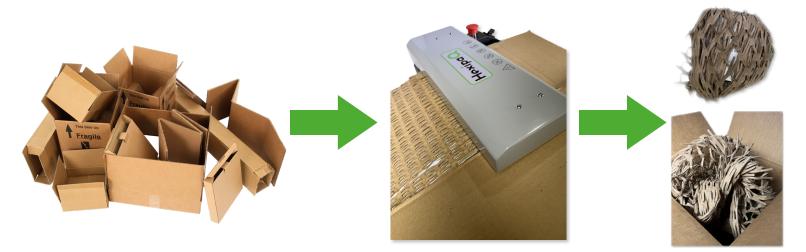

### **PACKAGING PROCESS**

#### **Special Features**

- Transform old used corrugated boxes into a versatile protective packaging material
- 3D Hexi cut pattern is perfect for cushioning, wrapping and void fill applications
- Works with both single and double wall corrugated boxes
- Automatically trims off excess corrugate, making operating a breeze
- Great eco-friendly alternative to traditional bulky air cushioned products.
- Reduce waste and increase warehouse space with Hexipaq!